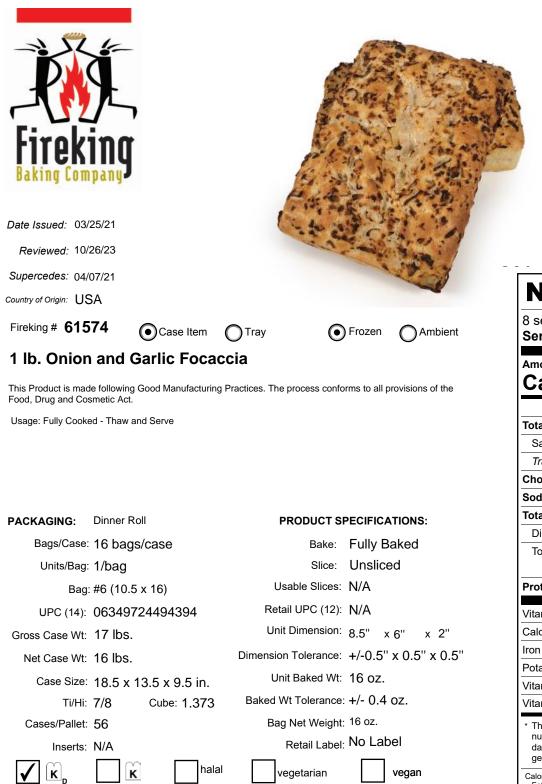

## **Nutrition Facts**

| 8 servings per container<br>Serving size                                                                                                                                     | 2 oz (57g) |
|------------------------------------------------------------------------------------------------------------------------------------------------------------------------------|------------|
| Amount per serving<br>Calories                                                                                                                                               | 130        |
| % Daily Value *                                                                                                                                                              |            |
| Total Fat 4g                                                                                                                                                                 | 5%         |
| Saturated Fat 0g                                                                                                                                                             | 0%         |
| <i>Trans</i> Fat 0g                                                                                                                                                          |            |
| Cholesterol 0mg                                                                                                                                                              | 0%         |
| Sodium 200mg                                                                                                                                                                 | <b>9</b> % |
| Total Carbohydrate 21g                                                                                                                                                       | 8%         |
| Dietary Fiber 1g                                                                                                                                                             | 3%         |
| Total Sugars 1g                                                                                                                                                              |            |
| Includes 0g Added Sugars                                                                                                                                                     | 0%         |
| Protein 3g                                                                                                                                                                   |            |
| Vitamin D 0mcg                                                                                                                                                               | 0%         |
| Calcium 20mg                                                                                                                                                                 | 2%         |
| Iron 1.4mg                                                                                                                                                                   | 8%         |
| Potassium 50mg                                                                                                                                                               | 2%         |
| Vitamin A 0mcg                                                                                                                                                               | 0%         |
| Vitamin C 1mg                                                                                                                                                                | 2%         |
| * The % Daily Value (DV) tells you how much a<br>nutrient in a serving of food contributes to a<br>daily diet. 2,000 calories a day is used for<br>general nutrition advice. |            |
| Calories per gram:<br>Fat 9 • Carbohydrate 4 •                                                                                                                               | Protein 4  |