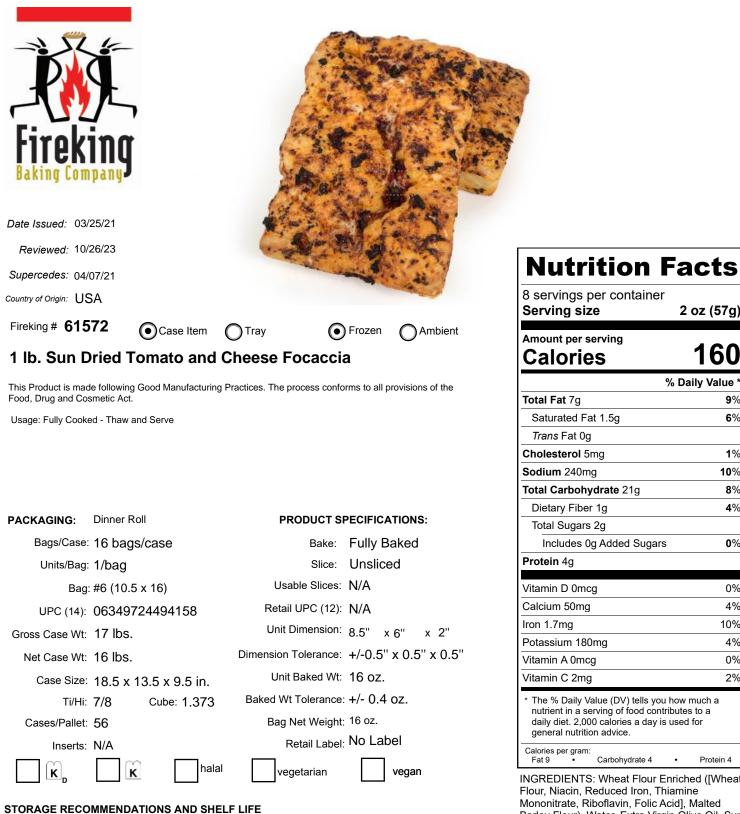

## 8 servings per container Serving size 2 oz (57g) Amount per serving 60 Calories % Daily Value 9% Saturated Fat 1.5g 6% Trans Fat 0g Cholesterol 5mg 1% Sodium 240mg 10% 8% Total Carbohydrate 21g **Dietary Fiber 1g** 4% Total Sugars 2g Includes 0g Added Sugars 0% Vitamin D 0mcg 0% Calcium 50mg 4% 10% Potassium 180mg 4% 0% Vitamin A 0mcg Vitamin C 2mg 2% \* The % Daily Value (DV) tells you how much a nutrient in a serving of food contributes to a daily diet. 2,000 calories a day is used for general nutrition advice. Calories per gram: Carbohydrate 4 Protein 4 INGREDIENTS: Wheat Flour Enriched ([Wheat Flour, Niacin, Reduced Iron, Thiamine

Mononitrate, Riboflavin, Folic Acid], Malted Barley Flour), Water, Extra Virgin Olive Oil, Sun Dried Tomatoes, Romano Cheese (Cows Milk, Cheese Culture, Salt and Enzymes), Canola Oil, Salt, Sugar, Yeast, Dough Conditioner [Enriched wheat flour (wheat flour, niacin, reduced iron, thiamine mononitrate, riboflavin, folic acid), malted barley flour, ascorbic acid, enzymes], Cultured Wheat Flour, Dough Conditioner (Enriched Wheat Flour [Niacin, Reduced Iron, Thiamine Mononitrate, Riboflavin, Folic Acid], Enzymes), Calcium Propionate, Whole Fresh Eggs, Milk Solids (Nonfat Dry Milk, Whey Solids)