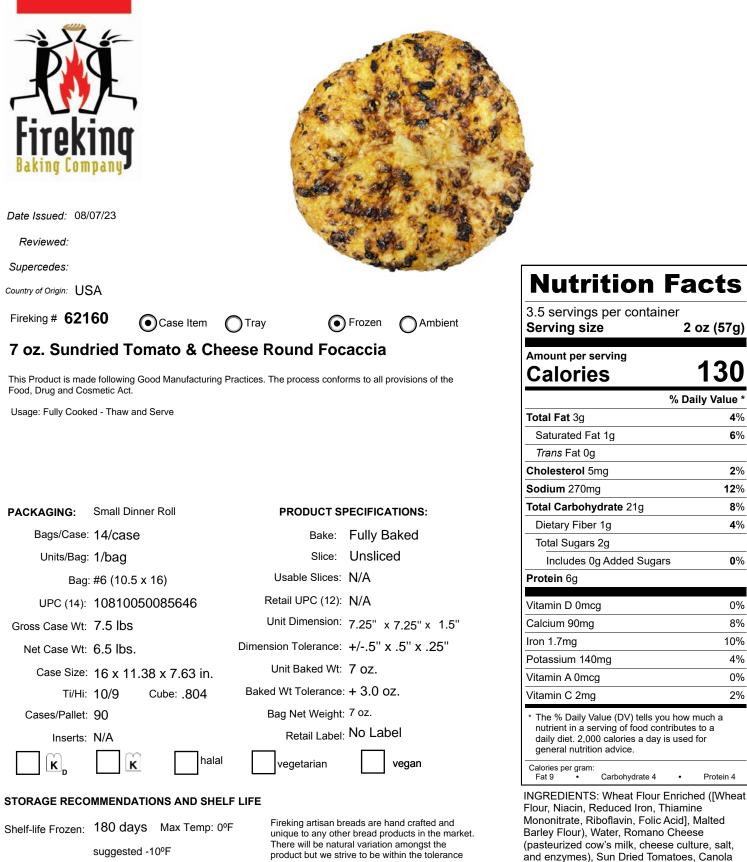

Shelf-life Thawed: 6 days Max Temp: 70°F suggested 65°F

ALLERGENS:

Wheat, Milk, Egg

product but we strive to be within the tolerance specification while maintaining the artisanal touch.

Oil, Salt, Sugar, Cultured Wheat Flour, Yeast,

Riboflavin, Folic Acid], Enzymes), Whole Fresh

Natural Dough Conditioner [Enriched wheat flour (wheat flour, niacin, reduced iron, thiamine

mononitrate, riboflavin, folic acid), malted barley flour, ascorbic acid, enzymes], Natural Preservative (Enriched Wheat Flour [Niacin,

Reduced Iron, Thiamine Mononitrate,

Eggs, Whole Milk

Contains: egg, milk, Wheat