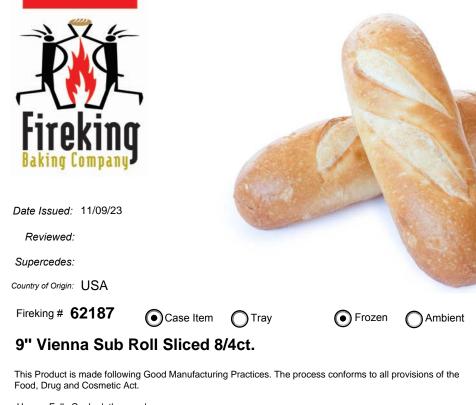

#### PRODUCT SPECIFICATIONS:

| Units/Bag:      | 4/bag     |               | Bake:                | Fully Baked           |
|-----------------|-----------|---------------|----------------------|-----------------------|
| Bag Net Weight: | 18.4 oz.  |               | Slice:               | Hinge Slice           |
| Pack/Case:      | 8 bags/b  | ох            | Usable Slices:       | N/A                   |
| UPC (14):       | 1081005   | 0085912       | Retail UPC (12):     | N/A                   |
| Gross Case Wt:  | 10.5 lbs. |               | Unit Dimension:      | 9" × 3" × 2.5"        |
| Net Case Wt:    | 9.5 lbs.  |               | Dimension Tolerance: | +/-0.5" x 0.5" x 0.5" |
| Case Size:      | 18.5 x 13 | 3.5 x 9.5 in. | Unit Baked Wt:       | 4.6 oz.               |
| Ti/Hi:          | 7/8       | Cube: 1.373   | Baked Wt Tolerance:  | +/- 0.3 oz.           |
| Cases/Pallet:   | 56        |               | Bags/Tray:           | #50 (9.5 x 15.5)      |
| Inserts:        | 1         |               | Retail Label:        | No Label              |
| K               |           |               |                      |                       |