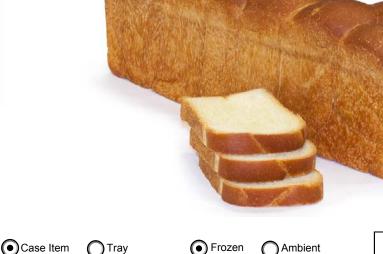

## Challah Pullman Thick Slice

This Product is made following Good Manufacturing Practices. The process conforms to all provisions of the Food, Drug and Cosmetic Act.

Usage: Fully Cooked - Thaw and Serve

#### PACKAGING: Pullman PRODUCT SPECIFICATIONS: Bags/Case: 5 Bake: Fully Baked Slice: Thick Slice .75in Units/Bag: 1 Usable Slices: 18 Bag: #7 (10.5 x 24) Retail UPC (12): N/A UPC (14): 10810050083512 Unit Dimension: 15" Gross Case Wt: 10 lbs. x 3.5" x 5.5" Dimension Tolerance: +/-.5" x .5" x .5" Net Case Wt: 9 lbs. Unit Baked Wt: 1.4 oz. Case Size: 19.5 x 5.5 x 15.25 in. Baked Wt Tolerance: +/- 0.3 oz. Ti/Hi: 6/10 Cube: .946 Bag Net Weight: 28 oz. Cases/Pallet: 60 Retail Label: No Label Inserts: 0 halal K vegetarian vegan Κ