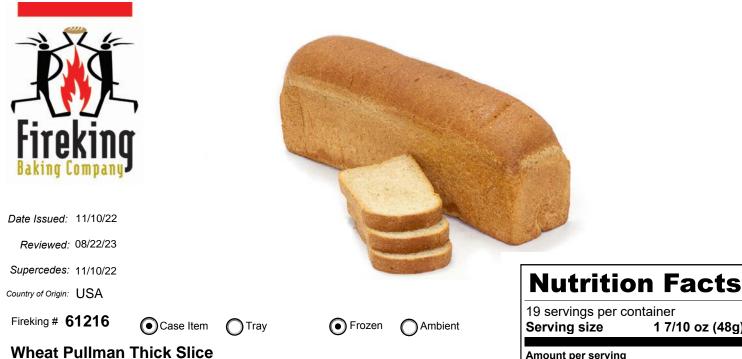

This Product is made following Good Manufacturing Practices. The process conforms to all provisions of the Food, Drug and Cosmetic Act.

Usage: Fully Cooked - Thaw and Serve

| PACKAGING:     | Pullman                | PRODUCT SPECIFICATIONS: |                    |
|----------------|------------------------|-------------------------|--------------------|
| Bags/Case:     | 5/per case             | Bake:                   | Fully Baked        |
| Units/Bag:     | 1/bag                  | Slice:                  | Thick Slice .75in  |
| Bag:           | #7 (10.5 x 24)         | Usable Slices:          | 18-20              |
| UPC (14):      | 08539450005010         | Retail UPC (12):        | N/A                |
| Gross Case Wt: | 11 lbs.                | Unit Dimension:         | 15.5" × 3.75" × 5" |
| Net Case Wt:   | 10 lbs.                | Dimension Tolerance:    | +/5" x .5" x .5"   |
| Case Size:     | 19.5 x 5.5 x 15.25 in. | Unit Baked Wt:          | 32 oz.             |
| Ti/Hi:         | 6/10 Cube: .946        | Baked Wt Tolerance:     | + 5 oz.            |
| Cases/Pallet:  | 60                     | Bag Net Weight:         | 32 oz.             |
| Inserts:       | N/A                    | Retail Label:           | No Label           |
| ✓ K            | halal                  | vegetarian              | vegan              |