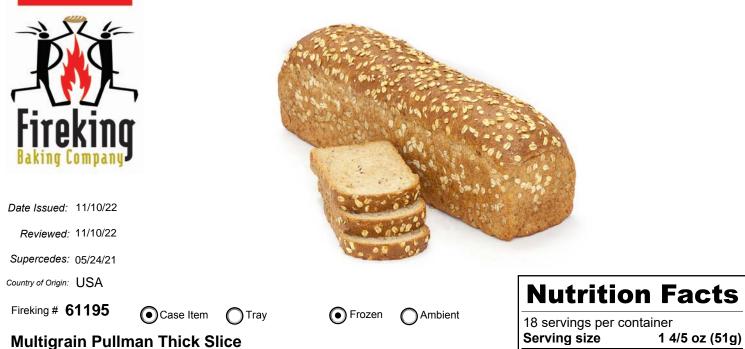

| Amount per serving<br>Calories                                                                                                                                               | 130             |  |  |  |
|------------------------------------------------------------------------------------------------------------------------------------------------------------------------------|-----------------|--|--|--|
|                                                                                                                                                                              | % Daily Value * |  |  |  |
| Total Fat 2.5g                                                                                                                                                               | 3%              |  |  |  |
| Saturated Fat 0g                                                                                                                                                             | 0%              |  |  |  |
| <i>Trans</i> Fat 0g                                                                                                                                                          |                 |  |  |  |
| Cholesterol Omg                                                                                                                                                              | 0%              |  |  |  |
| Sodium 220mg                                                                                                                                                                 | <b>9</b> %      |  |  |  |
| Total Carbohydrate 24g                                                                                                                                                       | <b>9</b> %      |  |  |  |
| Dietary Fiber 2g                                                                                                                                                             | <b>9</b> %      |  |  |  |
| Total Sugars 3g                                                                                                                                                              |                 |  |  |  |
| Includes 3g Added Sug                                                                                                                                                        | gars <b>6</b> % |  |  |  |
| Protein 5g                                                                                                                                                                   |                 |  |  |  |
| Vitamin D 0mcg                                                                                                                                                               | 0%              |  |  |  |
| Calcium 20mg                                                                                                                                                                 | 2%              |  |  |  |
| Iron 1.5mg                                                                                                                                                                   | 8%              |  |  |  |
| Potassium 100mg                                                                                                                                                              | 2%              |  |  |  |
| Vitamin A 0mcg                                                                                                                                                               | 0%              |  |  |  |
| Vitamin C 5mg                                                                                                                                                                | 6%              |  |  |  |
| * The % Daily Value (DV) tells you how much a<br>nutrient in a serving of food contributes to a<br>daily diet. 2,000 calories a day is used for<br>general nutrition advice. |                 |  |  |  |
| Calories per gram:<br>Fat 9 • Carbohydrate                                                                                                                                   | 4 • Protein 4   |  |  |  |